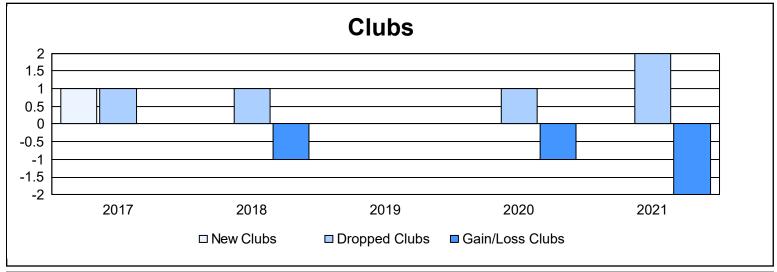

District 25 G

As of June 2021 Cumulative

| Year      | New<br>Clubs | Dropped<br>Clubs | Gain/<br>Loss<br>Clubs | New<br>Members | Charter<br>Members | Reinstate<br>Members | Transfer<br>Members | Total<br>Member<br>Added | Total<br>Members<br>Dropped | Gain/<br>Loss<br>Members |
|-----------|--------------|------------------|------------------------|----------------|--------------------|----------------------|---------------------|--------------------------|-----------------------------|--------------------------|
| 2016-2017 | 1            | 1                | 0                      | 158            | 38                 | 7                    | 1                   | 204                      | 178                         | 26                       |
| 2017-2018 | 0            | 1                | -1                     | 123            | 0                  | 6                    | 2                   | 131                      | 212                         | -81                      |
| 2018-2019 | 0            | 0                | 0                      | 65             | 0                  | 4                    | 16                  | 85                       | 156                         | -71                      |
| 2019-2020 | 0            | 1                | -1                     | 74             | 0                  | 1                    | 3                   | 78                       | 131                         | -53                      |
| 2020-2021 | 0            | 2                | -2                     | 62             | 0                  | 6                    | 13                  | 81                       | 155                         | -74                      |
| Average   | 0            | 1                | -1                     | 96             | 8                  | 5                    | 7                   | 116                      | 166                         | -51                      |