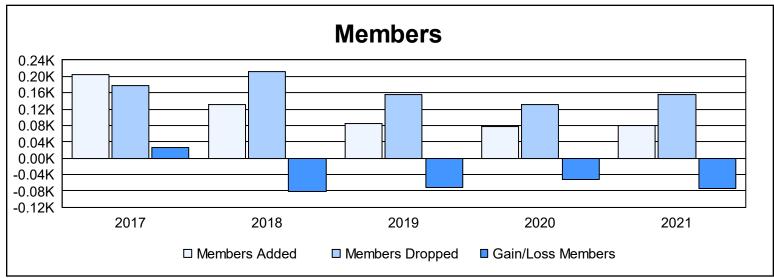

District 25 G

As of June 2021 Cumulative

| Year      | New<br>Clubs | Dropped<br>Clubs | Gain/<br>Loss<br>Clubs | New<br>Members | Charter<br>Members | Reinstate<br>Members | Transfer<br>Members | Total<br>Member<br>Added | Total<br>Members<br>Dropped | Gain/<br>Loss<br>Members |
|-----------|--------------|------------------|------------------------|----------------|--------------------|----------------------|---------------------|--------------------------|-----------------------------|--------------------------|
| 2016-2017 | 1            | 1                | 0                      | 158            | 38                 | 7                    | 1                   | 204                      | 178                         | 26                       |
| 2017-2018 | 0            | 1                | -1                     | 123            | 0                  | 6                    | 2                   | 131                      | 212                         | -81                      |
| 2018-2019 | 0            | 0                | 0                      | 65             | 0                  | 4                    | 16                  | 85                       | 156                         | -71                      |
| 2019-2020 | 0            | 1                | -1                     | 74             | 0                  | 1                    | 3                   | 78                       | 131                         | -53                      |
| 2020-2021 | 0            | 2                | -2                     | 62             | 0                  | 6                    | 13                  | 81                       | 155                         | -74                      |
| Average   | 0            | 1                | -1                     | 96             | 8                  | 5                    | 7                   | 116                      | 166                         | -51                      |